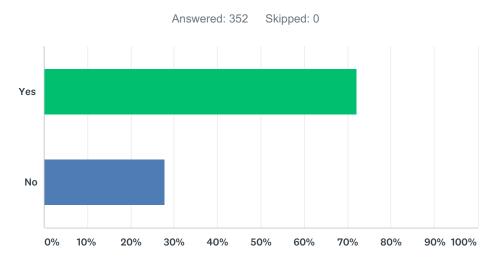

## Q5 Do you feel successful at school?

| ANSWER CHOICES | RESPONSES |     |
|----------------|-----------|-----|
| Yes            | 72.16%    | 254 |
| No             | 27.84%    | 98  |
| TOTAL          |           | 352 |