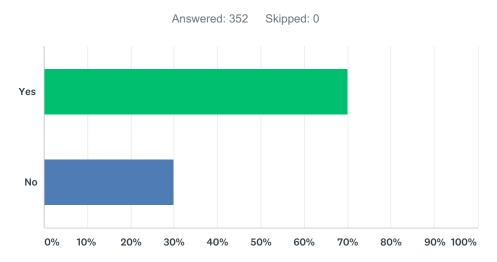

## Q8 Do you enjoy coming to school?

| ANSWER CHOICES | RESPONSES |     |
|----------------|-----------|-----|
| Yes            | 70.17%    | 247 |
| No             | 29.83%    | 105 |
| TOTAL          |           | 352 |