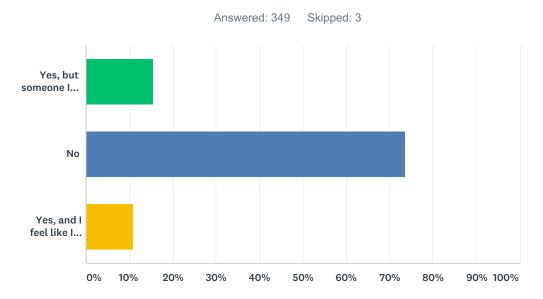

## Q7 Have you ever thought about hurting yourself?

| ANSWER CHOICES                                                  | RESPONSES  |
|-----------------------------------------------------------------|------------|
| Yes, but someone I trusted helped me through my difficult time. | 15.47% 54  |
| No                                                              | 73.64% 257 |
| Yes, and I feel like I have no one to talk to.                  | 10.89% 38  |
| TOTAL                                                           | 349        |