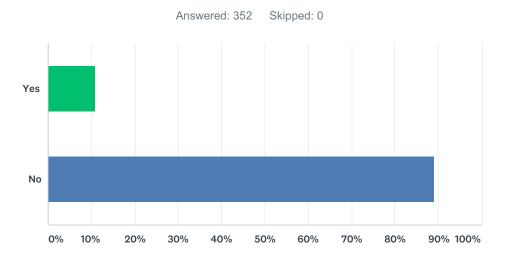

### Q4 Do you get bullied on campus for being "different"?

| ANSWER CHOICES | RESPONSES |     |
|----------------|-----------|-----|
| Yes            | 10.80%    | 38  |
| No             | 89.20%    | 314 |
| TOTAL          |           | 352 |