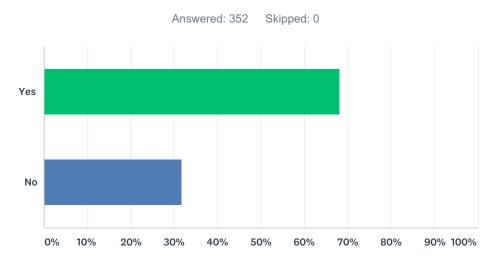

## Q10 My school sets clear rules for behavior.

| ANSWER CHOICES | RESPONSES |     |
|----------------|-----------|-----|
| Yes            | 68.18%    | 240 |
| No             | 31.82%    | 112 |
| TOTAL          |           | 352 |