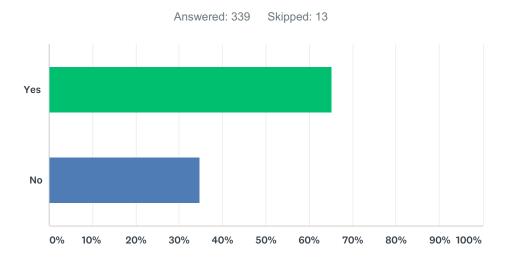

### Q2 Do you have an adult you can trust on campus?

| ANSWER CHOICES | RESPONSES |     |
|----------------|-----------|-----|
| Yes            | 65.19%    | 221 |
| No             | 34.81%    | 118 |
| TOTAL          |           | 339 |