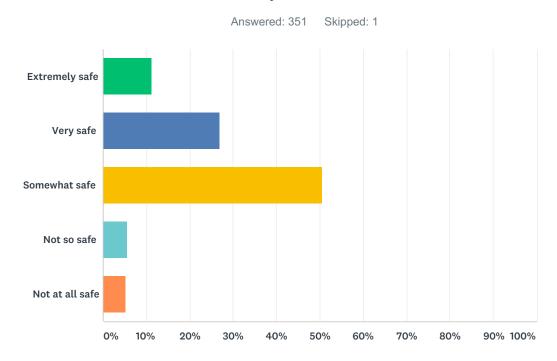

## Q1 How safe do you feel at this school?

| ANSWER CHOICES  | RESPONSES |     |
|-----------------|-----------|-----|
| Extremely safe  | 11.40%    | 40  |
| Very safe       | 27.07%    | 95  |
| Somewhat safe   | 50.71%    | 178 |
| Not so safe     | 5.70%     | 20  |
| Not at all safe | 5.13%     | 18  |
| TOTAL           |           | 351 |