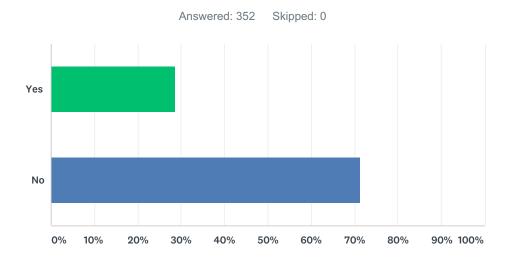

# Q6 Do you feel like students are frequently recognized for good behavior?

| ANSWER CHOICES | RESPONSES |     |
|----------------|-----------|-----|
| Yes            | 28.69%    | 101 |
| No             | 71.31%    | 251 |
| TOTAL          |           | 352 |