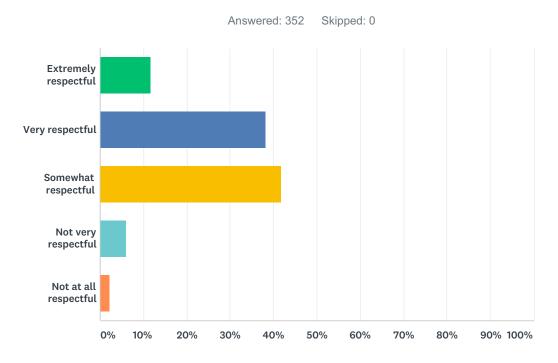

#### Q3 How respectful are teachers to students at this school?

| ANSWER CHOICES        | RESPONSES |    |
|-----------------------|-----------|----|
| Extremely respectful  | 11.65%    | 41 |
| Very respectful       | 38.35%    | 35 |
| Somewhat respectful   | 41.76%    | 47 |
| Not very respectful   | 5.97%     | 21 |
| Not at all respectful | 2.27%     | 8  |
| TOTAL                 | 3         | 52 |