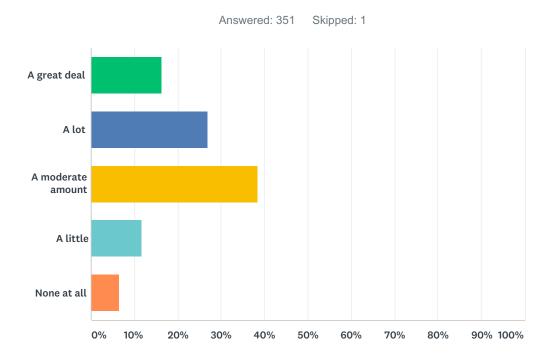

# Q9 How much respect do administrators (principal, counselors, etc) at this school have for students?

| ANSWER CHOICES    | RESPONSES |     |
|-------------------|-----------|-----|
| A great deal      | 16.24%    | 57  |
| A lot             | 27.07%    | 95  |
| A moderate amount | 38.46%    | 135 |
| A little          | 11.68%    | 41  |
| None at all       | 6.55%     | 23  |
| TOTAL             |           | 351 |